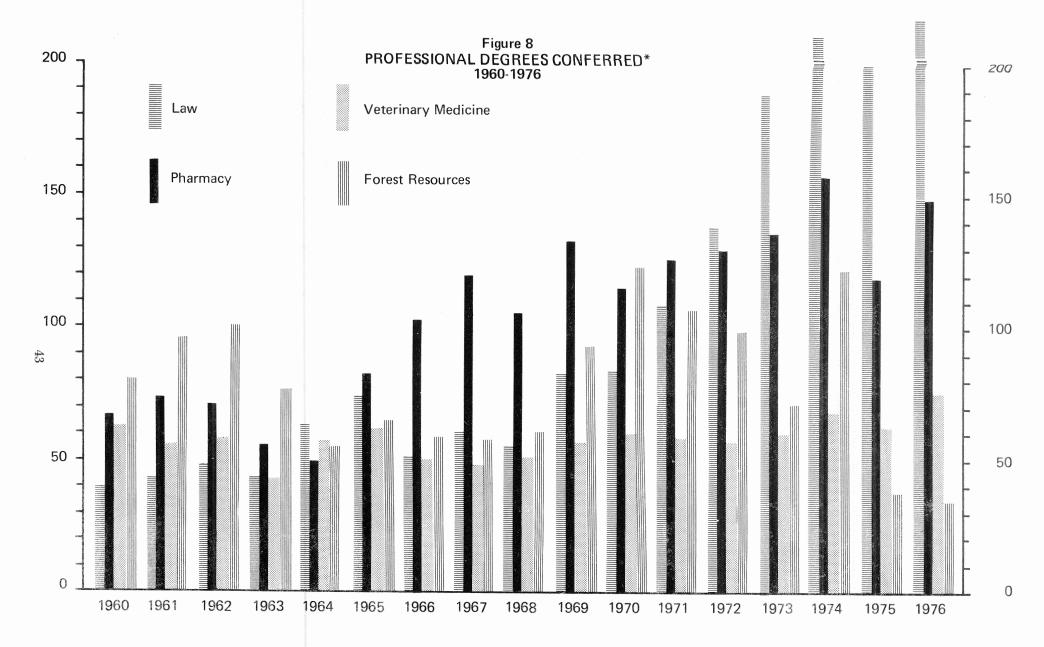

# LIST OF FIGURES

|           |                                                                    | Page |
|-----------|--------------------------------------------------------------------|------|
| Figure 1. | The University of Georgia Administrative Organization              | 8    |
| Figure 2. | SAT Scores For Entering Freshmen: Fall Quarter 1967-1976           | 15   |
| Figure 3. | Total Undergraduate Enrollment: Fall Quarter 1960-1976             | 21   |
| Figure 4. | Total Graduate and Professional Enrollment: Fall Quarter 1960-1976 | 22   |
| Figure 5. | Totai Degrees Conferred: 1960-1976                                 | 40   |
| Figure 6. | Doctoral Degrees Conferred: 1960-1976                              | 41   |
| Figure 7. | Masters Degrees Conferred: 1960-1976                               | 42   |
| Figure 8. | Professional Degrees Conferred: 1960-1976                          | 43   |