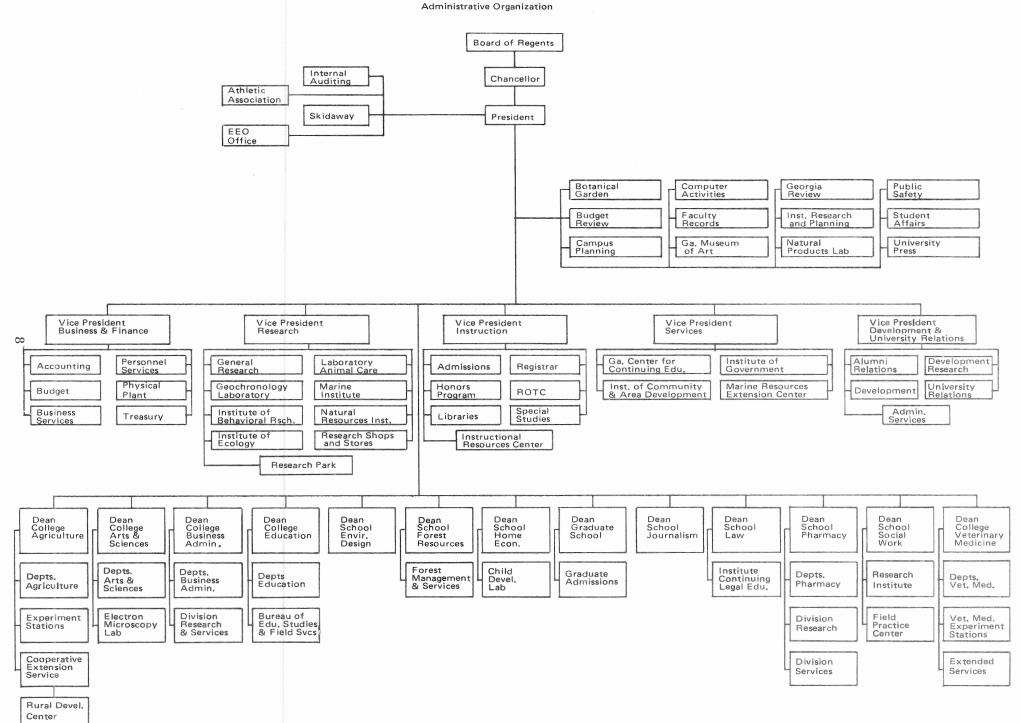

# LIST OF FIGURES

|           |                                                                    | Page |
|-----------|--------------------------------------------------------------------|------|
| Figure 1. | The University of Georgia Administrative Organization              | 8    |
| Figure 2. | SAT Scores For Entering Freshmen: Fall Quarter 1967-1976           | 15   |
| Figure 3. | Total Undergraduate Enrollment: Fall Quarter 1960-1976             | 21   |
| Figure 4. | Total Graduate and Professional Enrollment: Fall Quarter 1960-1976 | 22   |
| Figure 5. | Totai Degrees Conferred: 1960-1976                                 | 40   |
| Figure 6. | Doctoral Degrees Conferred: 1960-1976                              | 41   |
| Figure 7. | Masters Degrees Conferred: 1960-1976                               | 42   |
| Figure 8. | Professional Degrees Conferred: 1960-1976                          | 43   |

## CENTRAL ADMINISTRATIVE OFFICERS

| Fred C. Davison    | President                                               |
|--------------------|---------------------------------------------------------|
| William A. Owens   | Acting Provost                                          |
| William L. Hays*   | Vice President for Instruction                          |
| M. Louise McBee    | Assistant Vice President                                |
| Robert C. Anderson | Vice President for Research                             |
| Charles H. Douglas | Assistant Vice President                                |
| S. Eugene Younts   | Vice President for Services                             |
| Allan W. Barber    | Vice President for Business and Finance                 |
| H. Perk Robins     | Vice President for Development and University Relations |
| J. Donald Elam     | Associate Vice President                                |

# COLLEGES AND SCHOOLS DATE OF ESTABLISHMENT AND DEAN

| College of Arts and Sciences       | 1801 | John C. Stephens, Jr.     |
|------------------------------------|------|---------------------------|
| School of Law                      | 1859 | J. Ralph Beaird           |
| School of Pharmacy                 | 1903 | Kenneth L. Waters         |
| College of Agriculture             | 1906 | Henry W. Garren           |
| School of Forest Resources         | 1906 | Allyn M. Herrick          |
| College of Education               | 1908 | Joseph A. Williams        |
| Graduate School                    | 1910 | Hardy M. Edwards, Jr.     |
| College of Business Administration | 1912 | William C. Flewellen, Jr. |
| School of Journalism               | 1915 | Scott M. Cutlip           |
| School of Home Economics           | 1933 | Emily H. Pou              |
| College of Veterinary Medicine     | 1946 | David P. Anderson         |
| School of Social Work              | 1964 | Charles A. Stewart        |
| School of Environmental Design     | 1969 | Robert P. Nicholls        |

#### INSTITUTES AND SERVICE UNITS

Unit Director

Agricultural Experiment Stations

Bureau of Educational Studies and Field Services

Campus Planning

W. P. Flatt

Doyne Smith

William E. Hudson