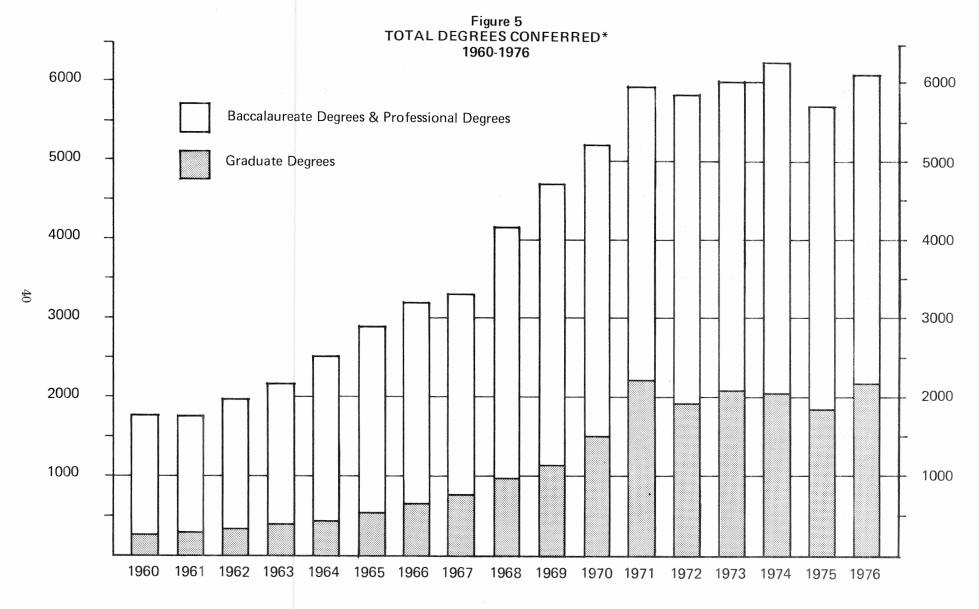

# LIST OF FIGURES

|           |                                                                    | Page |
|-----------|--------------------------------------------------------------------|------|
| Figure 1. | The University of Georgia Administrative Organization              | 8    |
| Figure 2. | SAT Scores For Entering Freshmen: Fall Quarter 1967-1976           | 15   |
| Figure 3. | Total Undergraduate Enrollment: Fall Quarter 1960-1976             | 21   |
| Figure 4. | Total Graduate and Professional Enrollment: Fall Quarter 1960-1976 | 22   |
| Figure 5. | Totai Degrees Conferred: 1960-1976                                 | 40   |
| Figure 6. | Doctoral Degrees Conferred: 1960-1976                              | 41   |
| Figure 7. | Masters Degrees Conferred: 1960-1976                               | 42   |
| Figure 8. | Professional Degrees Conferred: 1960-1976                          | 43   |