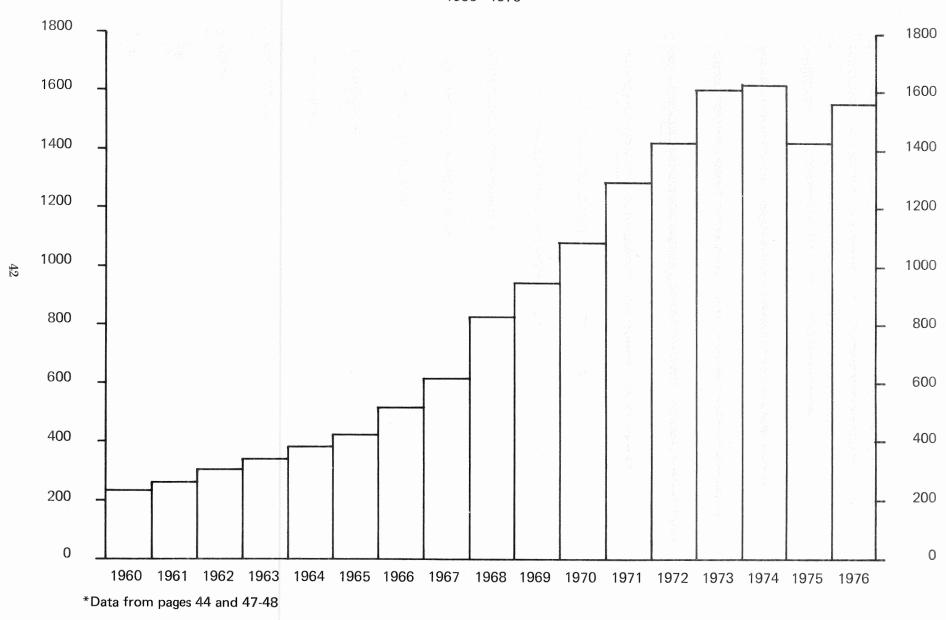

# LIST OF FIGURES

|           |                                                                    | Page |
|-----------|--------------------------------------------------------------------|------|
| Figure 1. | The University of Georgia Administrative Organization              | 8    |
| Figure 2. | SAT Scores For Entering Freshmen: Fall Quarter 1967-1976           | 15   |
| Figure 3. | Total Undergraduate Enrollment: Fall Quarter 1960-1976             | 21   |
| Figure 4. | Total Graduate and Professional Enrollment: Fall Quarter 1960-1976 | 22   |
| Figure 5. | Totai Degrees Conferred: 1960-1976                                 | 40   |
| Figure 6. | Doctoral Degrees Conferred: 1960-1976                              | 41   |
| Figure 7. | Masters Degrees Conferred: 1960-1976                               | 42   |
| Figure 8. | Professional Degrees Conferred: 1960-1976                          | 43   |