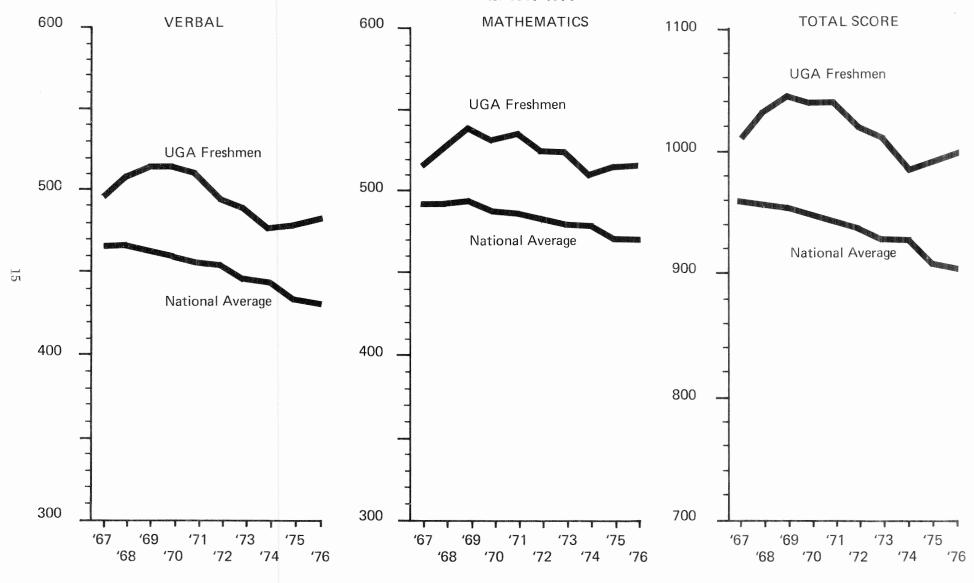

# LIST OF FIGURES

|           |                                                                    | Page |
|-----------|--------------------------------------------------------------------|------|
| Figure 1. | The University of Georgia Administrative Organization              | 8    |
| Figure 2. | SAT Scores For Entering Freshmen: Fall Quarter 1967-1976           | 15   |
| Figure 3. | Total Undergraduate Enrollment: Fall Quarter 1960-1976             | 21   |
| Figure 4. | Total Graduate and Professional Enrollment: Fall Quarter 1960-1976 | 22   |
| Figure 5. | Totai Degrees Conferred: 1960-1976                                 | 40   |
| Figure 6. | Doctoral Degrees Conferred: 1960-1976                              | 41   |
| Figure 7. | Masters Degrees Conferred: 1960-1976                               | 42   |
| Figure 8. | Professional Degrees Conferred: 1960-1976                          | 43   |