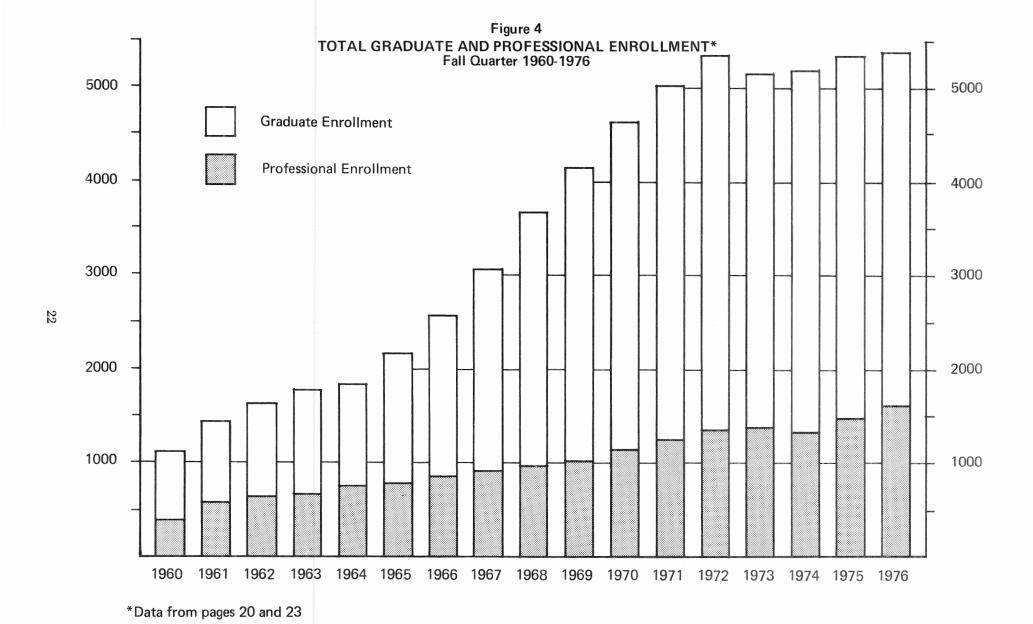

# LIST OF FIGURES

|           |                                                                    | Page |
|-----------|--------------------------------------------------------------------|------|
| Figure 1. | The University of Georgia Administrative Organization              | 8    |
| Figure 2. | SAT Scores For Entering Freshmen: Fall Quarter 1967-1976           | 15   |
| Figure 3. | Total Undergraduate Enrollment: Fall Quarter 1960-1976             | 21   |
| Figure 4. | Total Graduate and Professional Enrollment: Fall Quarter 1960-1976 | 22   |
| Figure 5. | Totai Degrees Conferred: 1960-1976                                 | 40   |
| Figure 6. | Doctoral Degrees Conferred: 1960-1976                              | 41   |
| Figure 7. | Masters Degrees Conferred: 1960-1976                               | 42   |
| Figure 8. | Professional Degrees Conferred: 1960-1976                          | 43   |