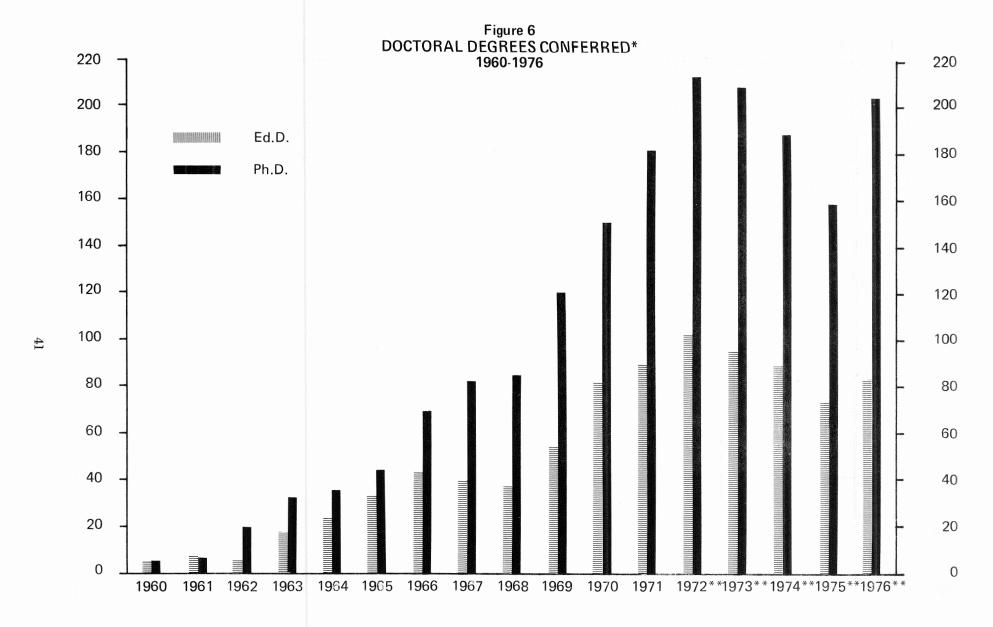

# LIST OF FIGURES

|           |                                                                    | Page |
|-----------|--------------------------------------------------------------------|------|
| Figure 1. | The University of Georgia Administrative Organization              | 8    |
| Figure 2. | SAT Scores For Entering Freshmen: Fall Quarter 1967-1976           | 15   |
| Figure 3. | Total Undergraduate Enrollment: Fall Quarter 1960-1976             | 21   |
| Figure 4. | Total Graduate and Professional Enrollment: Fall Quarter 1960-1976 | 22   |
| Figure 5. | Totai Degrees Conferred: 1960-1976                                 | 40   |
| Figure 6. | Doctoral Degrees Conferred: 1960-1976                              | 41   |
| Figure 7. | Masters Degrees Conferred: 1960-1976                               | 42   |
| Figure 8. | Professional Degrees Conferred: 1960-1976                          | 43   |