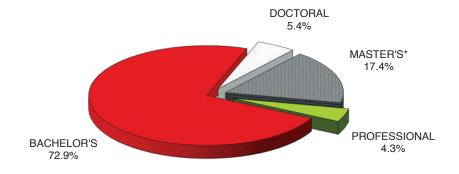

Figure 7
DEGREES CONFERRED BY LEVEL
FISCAL YEAR 2017-18

<sup>\*</sup> Includes Educational Specialist degrees (Ed.S.) Source: Office of Institutional Research