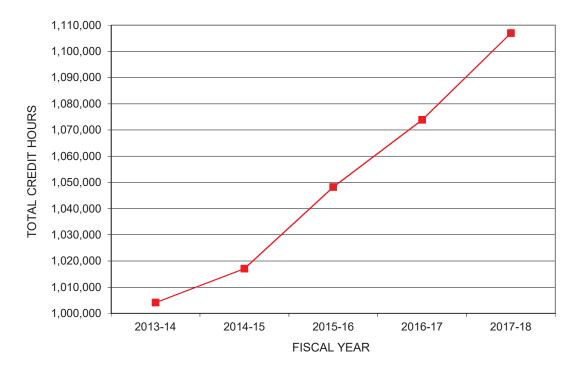

## TOTAL UNIVERSITY STUDENT CREDIT HOURS FISCAL YEAR 2017-18

Figure 10 TOTAL UNIVERSITY STUDENT CREDIT HOURS FISCAL YEARS 2013-14 THROUGH 2017-18

Source: Office of Institutional Research