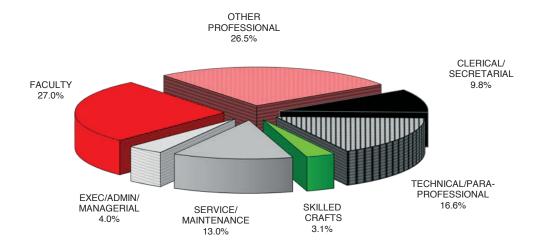

## UNIVERSITY EMPLOYEES BY OCCUPATIONAL CLASSIFICATION October 31, 2018

|                             | Employees As Of 10/31/18 |           |        |
|-----------------------------|--------------------------|-----------|--------|
| Occupational Classification | Full-Time                | Part-Time | Total  |
| Executive/Admin/Managerial  | 409                      | 2         | 411    |
| Faculty                     | 2,785                    | 334       | 3,119  |
| Other Professional          | 2,732                    | 70        | 2,802  |
| Clerical/Secretarial        | 1,015                    | 45        | 1,060  |
| Technical/Paraprofessional  | 1,713                    | 68        | 1,781  |
| Skilled Crafts              | 323                      | 1         | 324    |
| Service/Maintenance         | 1,347                    | 12        | 1,359  |
| Total                       | 10,324                   | 532       | 10,856 |

Figure 17
FULL-TIME UNIVERSITY EMPLOYEES BY OCCUPATIONAL CLASSIFICATION
October 31, 2018

NOTE: Employees are assigned to an occupational classification based on their University System of Georgia job category (effective Fall 2003). Totals do not include temporary classified employees.